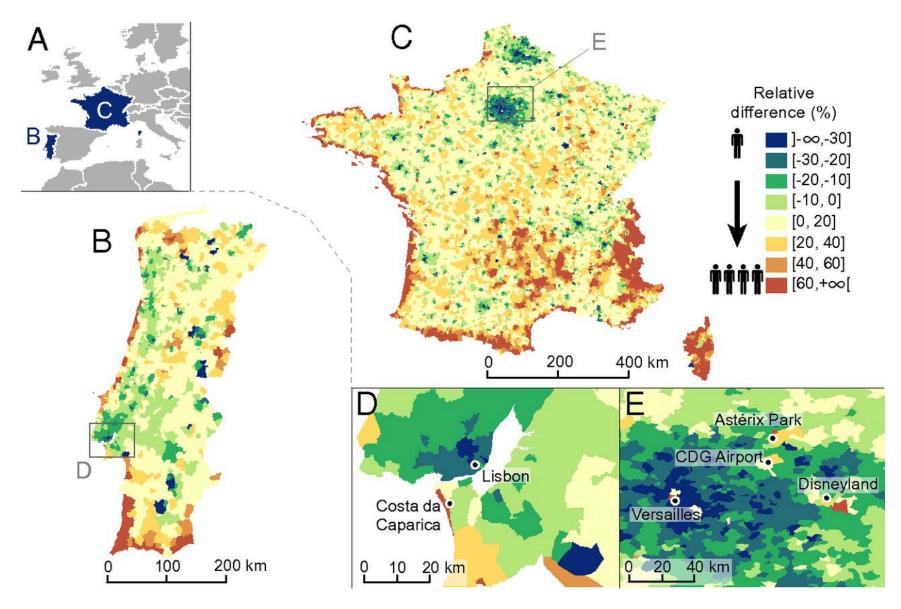

#### Seasonal changes in population distribution in Portugal and France.

Deville P et al. PNAS 2014;111:15888-15893