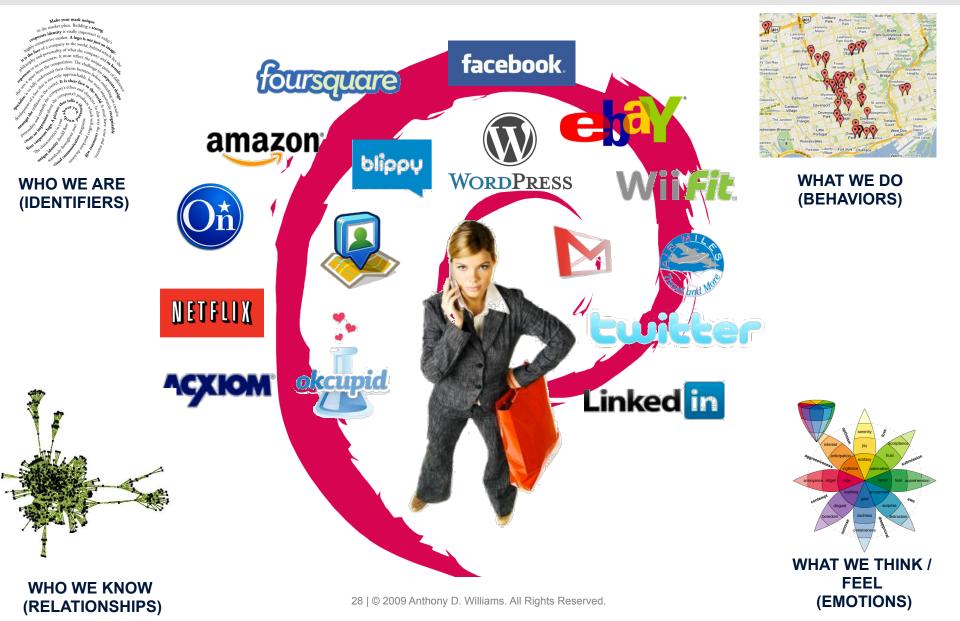

### 5. Negotiating new privacy norms

6. Overcoming the participation divide

john corney 2007

Anthony D. Williams

@adw\_tweets

adw@anthonydwilliams.com

http://anthonydwilliams.com