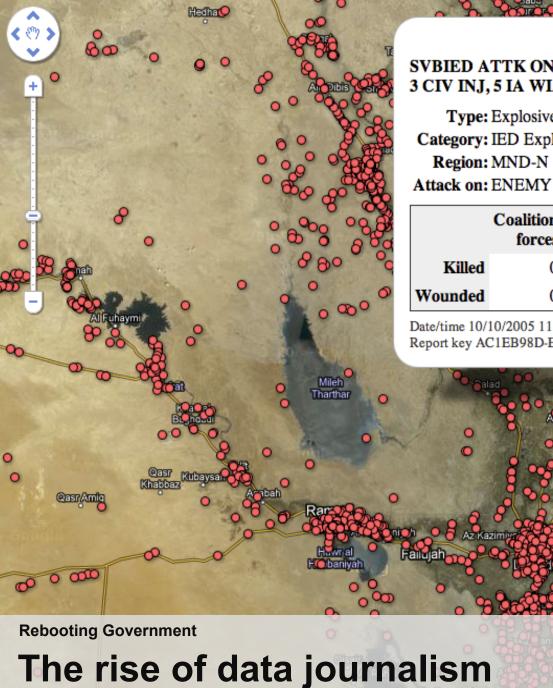

#### SVBIED ATTK ON IA CP IVO BAQUBAH: 1 AIF KIA, 3 CIV INJ, 5 IA WIA, 0 CF INJ/DAMA Type: Explosive Hazard Category: IED Explosion Region: MND-N Attack on: ENEMY Coalition Iraq forces forces Civilian Enemy Killed 0 0 0 1 Wounded 0 5 3 0

Chamchama

Date/time 10/10/2005 11:25, lat/long 33.76498032/44.56063843 Report key AC1EB98D-E30B-4354-A196-F1F905F0FA26

Zamiyah

Hybrid Terrain Show labels

Satellite

Мар

Kharbut