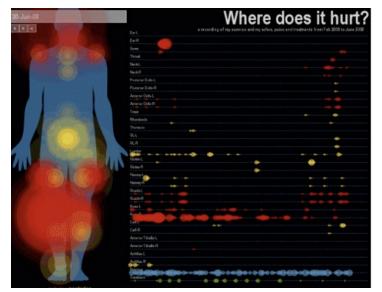

|  |  |  |
| Lumbar puncture (Spinal tap)             | >     |  |  |  |
| Migraine                                 | >     |  |  |  |
| Otitis media (Ear infection)             | >     |  |  |  |
| Sinusitis (Sinus infection)              | >     |  |  |  |
| Stress headache                          | >     |  |  |  |
| Subarachnoid hemorrhage (Brain bleeding) | >     |  |  |  |



Facilities

50 miles

Disease

DISEASE SPECIFIC FACILITY LISTINGS ARE NOT INTENDED TO REPLACE OR OVERRULE THE JUDGMENT OR DIAGNOSIS OF A PHYSICIAN OR LICENSED HEALTH CARE PROFESSIONAL AND MUST NOT BE USED AS THE BASIS FOR MAKING ANY DIAGNOSIS OR DECISION TO SEEK OR NOT TO SEEK TREATMENT.



Procedures

Facilities About & Help

Diseases

Symptoms

### Health 2.0 Health monitoring drives behavior change









#### Health 2.0

### **Get ready for connected underpants**



#### Health 2.0

### Open data surfaces new public health insights



# patientslikeme<sup>\*\*</sup>

📃 Re<u>m</u>embei

Patients Treatments

s Symptoms

Research

Search this site

🔍 Search

# Find Patients Just Like **You**∞

Do you have a life-changing condition? Learn from the real-world experiences of other patients like you.

#### Join Now! (It's free!)

#### **CURRENT DISEASE COMMUNITIES**

Prevalent Diseases

ALS/MND

Epilepsy (Coming Soon)

Fibromyalgia

HIV/AIDS

Mood Conditions

Anxiety

Health 2.0



### See how PatientsLikeMe can help you take control of your health:



#### Share your health profile >>>

Answer simple questions to create a shared health profile to see how



#### Find patients like you 📎

Sea