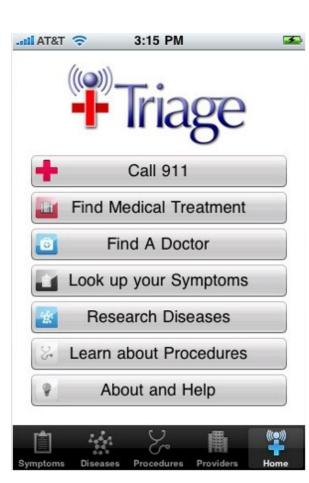

# Health 2.0 Informed patients make better, less costly decisions

| III AT&T 3G 10:29 AM                     | \$ 🛋  |  |  |  |
|------------------------------------------|-------|--|--|--|
| Symptoms Possible Causes                 | ilter |  |  |  |
| Headache                                 |       |  |  |  |
| Altitude illness                         | >     |  |  |  |
| Cerebral vascular accident (Stroke)      |       |  |  |  |
| Cluster headache                         |       |  |  |  |
| Head injury                              | >     |  |  |  |
| Lumbar puncture (Spinal tap)             | >     |  |  |  |
| Migraine                                 | >     |  |  |  |
| Otitis media (Ear infection)             | >     |  |  |  |
| Sinusitis (Sinus infection)              | >     |  |  |  |
| Stress headache                          | >     |  |  |  |
| Subarachnoid hemorrhage (Brain bleeding) | >     |  |  |  |