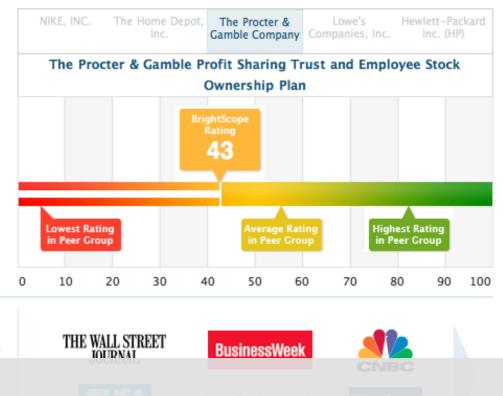

### Data. Diligence. Decisions.™

BrightScope quantitatively rates 401k plans and gives participants, plan sponsors, asset managers, and advisors tools to make their plans better.

- Are You a 401k Participant? Look up your company in the searchbar above to see how it compares.
- Are You a Plan Sponsor? Benchmark your plan against your competitors'.
- Are You an Advisor? Learn about our premium practice management and benchmarking solutions.

Personal 401k Fee

Report

**Rebooting Government** 

Data entrepreneurs create public value

Health 2.0