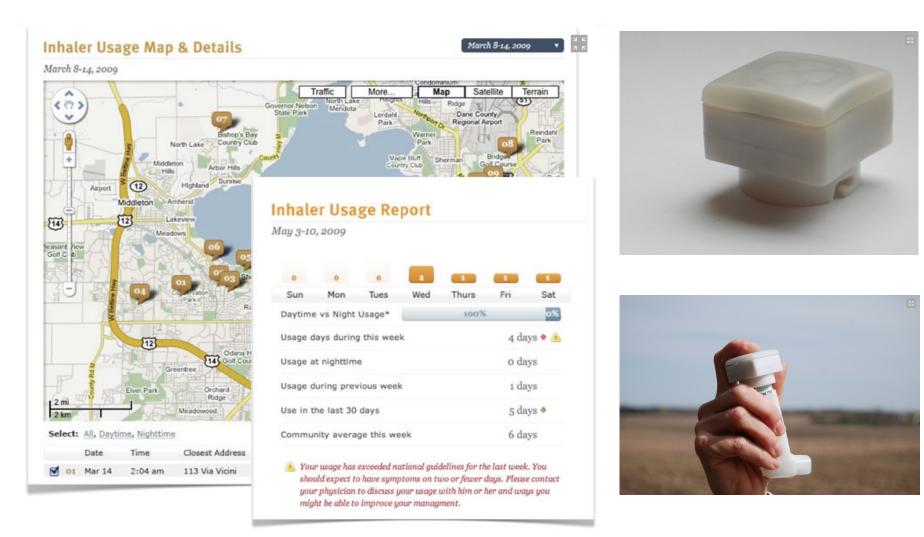

### Health 2.0 Health monitoring drives behavior change

### **Get ready for connected underpants**